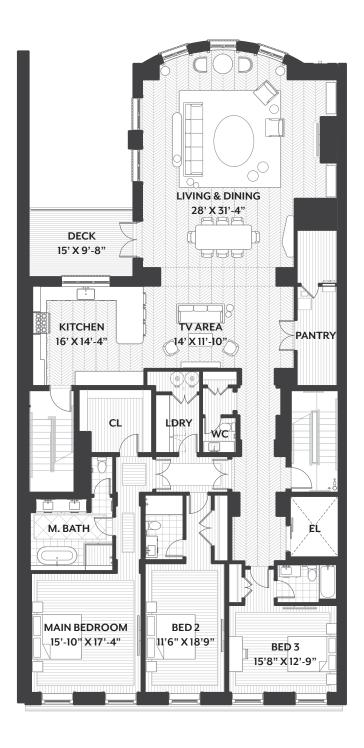

## FLOOR PLAN

## MOORELAND HOUSE

397 COMMONWEALTH AVENUE

Residence Four is a floor-through luxury condominium on the fourth level of Mooreland House. Each residence within the historic, early 20th century building is designed for contemporary luxury and style, with modern comfort and conveniences. State-of-the-art appliances and fixtures, oak floors, stone countertops, marble tile, and soaking tubs are some of the features of these extraordinary living spaces. Private parking is accessed via the Marlborough Street entry, while the Commonwealth Avenue facade enjoys spacious views of the tree-lined mall.

3 3.5 3,382 BED BATH SQ FT